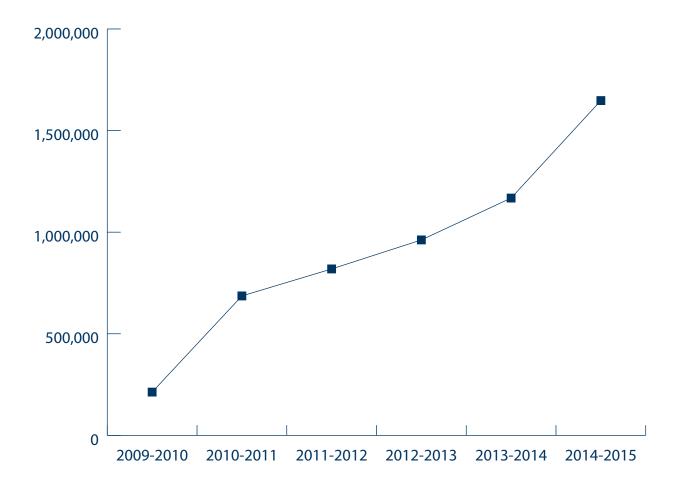

Over the past five years, the endowment has grown by \$20 million. Distributions to campus increased from \$686,085 in fiscal year 2010-2011 to more than \$1.6 million this fiscal year.

To support the Cal State Fullerton endowment, please call 657-278-4180 or visit giving.fullerton.edu.

### **DISTRIBUTION TO CAMPUS**