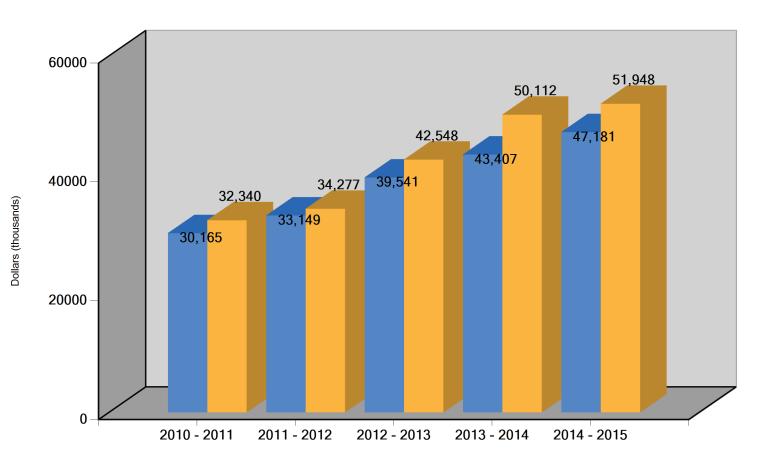

# We are pleased to report that as of June 30, 2015, the endowment portfolio has reached \$51,948,221.

Endowment funds not only support our students and faculty today, but they also cultivate significant opportunities for our future. Through your support and the dedication of our accomplished faculty and staff, our students will continue to excel across the spectrum: from academics to athletics, from performing arts to community engagement. Our strong endowment performance enables us to educate our students in new and innovative ways. Your gifts to Cal State Fullerton's endowment support the core educational mission of the University, now and into the future. They make an immediate impact on classroom learning, on faculty-mentored research, on state-of-the-art facilities, and on other key aspects of University life. They are, quite simply, among the most impactful steps you can take on behalf of Cal State Fullerton.

#### **Endowment Value**