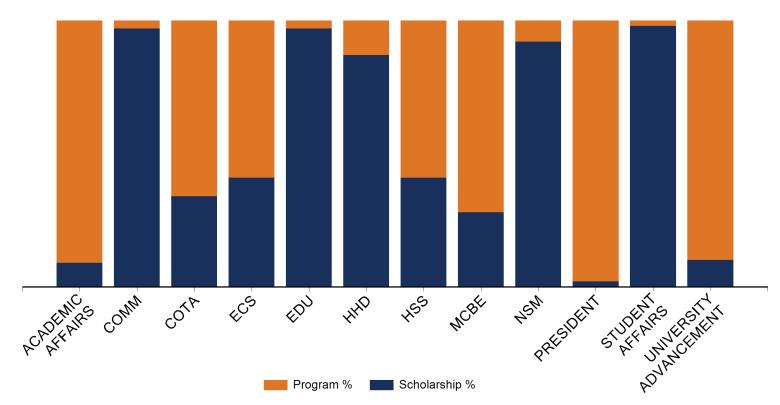

## **Division / College % by Fund Type**

| COLLEGE/AREA                            | Scholarship | Scholarship % | Program    | Program % | Total        |
|-----------------------------------------|-------------|---------------|------------|-----------|--------------|
| Academic Affairs                        | 18,516.01   | 9%            | 180,036.01 | 91%       | 198,552.02   |
| Communications                          | 61,096.91   | 97%           | 1,802.13   | 3%        | 62,899.04    |
| College of the Arts                     | 119,445.48  | 34%           | 233,510.77 | 66%       | 356,484.74   |
| Engineering & Computer Science          | 9,611.70    | 41%           | 13,685.26  | 59%       | 23,296.96    |
| Education                               | 58,227.67   | 97%           | 1,873.50   | 3%        | 60,101.17    |
| Health & Human Development              | 45,322.93   | 87%           | 6,792.98   | 13%       | 52,115.91    |
| HSS                                     | 21,817.32   | 41%           | 31,933.42  | 59%       | 53,750.74    |
| Mihaylo College of Business & Economics | 135,732.75  | 28%           | 345,113.37 | 72%       | 480,846.12   |
| Natural Sciences & Mathematics          | 80,726.64   | 92%           | 6,547.17   | 8%        | 87,273.81    |
| President                               | 441.87      | 2%            | 19,915.48  | 98%       | 20,357.35    |
| Student Affairs                         | 159,220.16  | 98%           | 4,008.46   | 2%        | 163,228.62   |
| University Advancement                  | 951.27      | 1%            | 7,577.59   | 9%        | 82,847.99    |
|                                         |             |               |            |           | 1,641,754.47 |