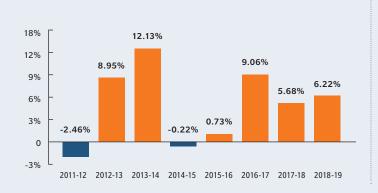

# **Endowment Report 2018-19**

## **ENDOWMENT VALUES**

The CSUF endowment book value has grown by \$26.7 million during the past eight years due to the generosity of donors and their commitment to student success, faculty, research and programming.

#### **Book Value**

The amount originally donated, plus any additional gifts and any reinvestments.

#### Market Value

The value based on the current market.





### **DISTRIBUTIONS**

During FY 2018-19, a total of \$1,928,912 was distributed to various University scholarships and programs. This complements the more than \$11 million in total distributions over the past eight years.

\*Board determines % for distribution based on market returns

## **ENDOWMENT RETURNS**



## **ASSET ALLOCATION** (As of 6/30/19)