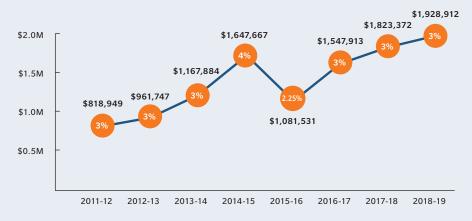

### **DISTRIBUTIONS**

During FY 2018-19, a total of \$1,928,912 was distributed to various University scholarships and programs. This complements the more than \$11 million in total distributions over the past eight years.

\*Board determines % for distribution based on market returns