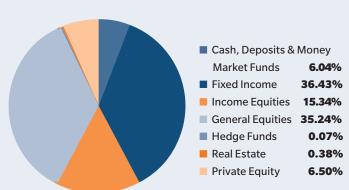

# **Endowment Report 2018-19**

## **ENDOWMENT VALUES**

The CSUF endowment book value has grown by \$26.7 million during the past eight years due to the generosity of donors and their commitment to student success, faculty, research and programming.

#### **Book Value**

The amount originally donated, plus any additional gifts and any reinvestments.

#### Market Value

The value based on the current market.





### **DISTRIBUTIONS**

During FY 2018-19, a total of \$1,928,912 was distributed to various University scholarships and programs. This complements the more than \$11 million in total distributions over the past eight years.

\*Board determines % for distribution based on market returns

## **ENDOWMENT RETURNS**



## **ASSET ALLOCATION** (As of 6/30/19)