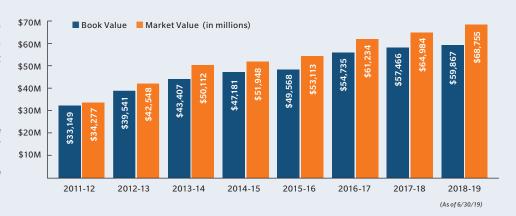

## **ENDOWMENT VALUES**

The CSUF endowment book value has grown by \$26.7 million during the past eight years due to the generosity of donors and their commitment to student success, faculty, research and programming.

#### **Book Value**

The amount originally donated, plus any additional gifts and any reinvestments.

#### Market Value

The value based on the current market.